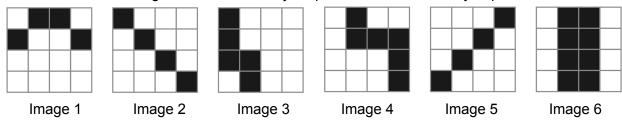

## **Graph Paper Programming**

**Activity Worksheet** 

Choose one of the images below. Don't let your partner see which one you pick!

3) Draw! Follow your partner's program:

**2)** Trade this worksheet with a partner.

3) Draw! Follow your partner's program:

2) Trade this worksheet with a partner.